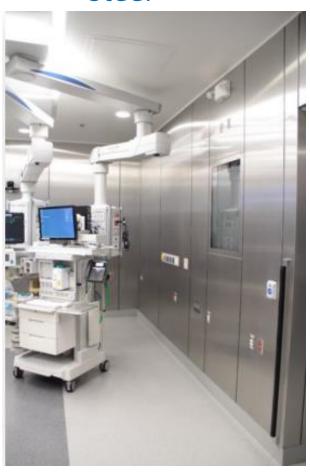

#### Steel

#### Stainless steel

Glass

Paroc – sandwich panels

+30 minutes fire resistant