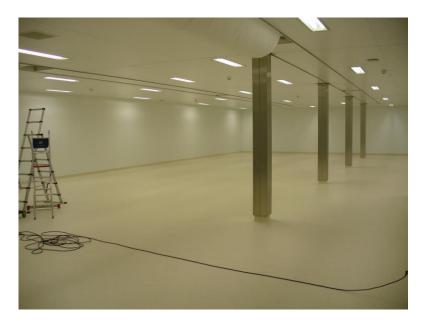

#### Products

**Laboratory & sterilization areas** 

**Cleanrooms** 

**Operation theater** 

- Cleanroom walls
- Doors
- Windows
- Ceiling systems
- Sanitary flooring

- Air ventilation systems
- Heat recovery systems
- Air filtering systems HEPA/HVAC
- Laminar airflow

#### Steel

#### Stainless steel

Glass

Paroc – sandwich panels

+30 minutes fire resistant