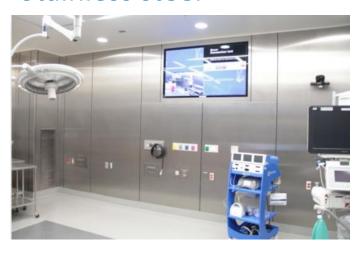

#### Stainless steel

Glass

Paroc – sandwich panels

+30 minutes fire resistant