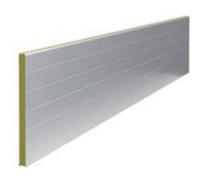

#### Stainless steel

Glass

Paroc – sandwich panels

+30 minutes fire resistant