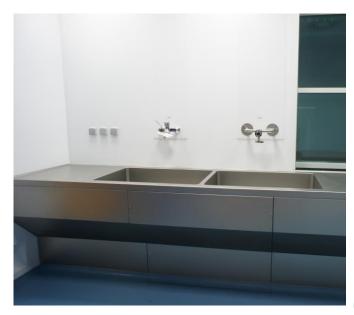

#### Products

**Laboratory & sterilization areas** 

**Cleanrooms** 

**Operation theater** 

- Cleanroom walls
- Doors
- Windows
- Ceiling systems
- Sanitary flooring

- Air ventilation systems
- Heat recovery systems
- Air filtering systems HEPA/HVAC
- Laminar airflow

#### Stainless steel

Glass

Paroc – sandwich panels

+30 minutes fire resistant